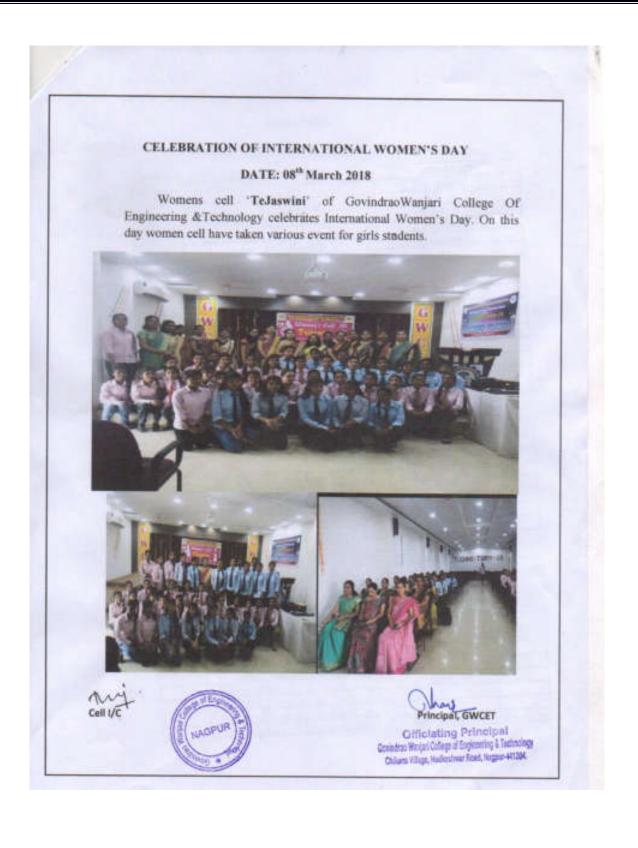

## **INDEX**

| Sr.No. | Content                                            | Date                            | Page No. |
|--------|----------------------------------------------------|---------------------------------|----------|
| 1      | Report of International Women's Day                | 8th March 2014                  | 1-2      |
|        | Celebration                                        |                                 |          |
| 2      | Rangoli Making Competition Organized By            | 10th October 2014               | 3-4      |
|        | Women Cell Tejaswini                               |                                 |          |
| 3      | Report Of Poster Competition Organised By          | 18th July 2016                  | 5-6      |
|        | Women Cell Tejaswini                               |                                 |          |
| 4      | <b>Interaction Session Conducted By Women Cell</b> | 29th August 2016                | 7-11     |
|        | Tejaswini                                          |                                 |          |
| 5      | Graffiti Painting Competition "Save Girls          | 28th August 2017                | 12       |
|        | Child"                                             |                                 |          |
| 6      | Health Awareness Program                           | 22 <sup>nd</sup> September 2017 | 13-15    |
| 7      | Celebration Of International Women's Day           | 08th March 2018                 | 16-18    |
| 8      | Health Awareness Program By P&G                    | 21st September 2018             | 19-20    |
| 9      | Women's Day Celebration                            | 8th March 2019                  | 21       |
| 10     | Summary Report                                     | -                               | 22       |