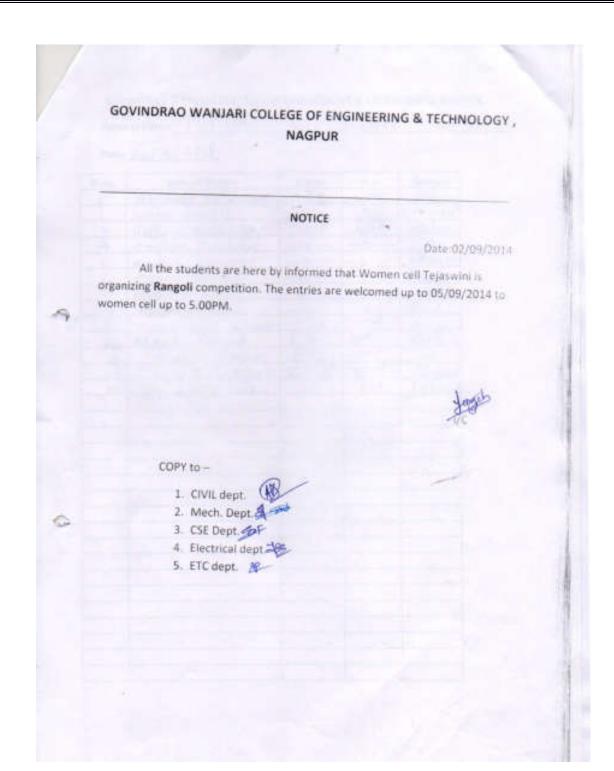

## Rangoli Making Competition Organized By Women Cell Tejaswini

#### Date: 10th October 2014

Rangoli Making Competition organized by Women cell Tejaswini. The subject for Rangoli making was save Girl Child and environment & Pollution effect.

Cell I/C

PRINCIPAL Govindrag Wanjari College of Engineering & Technology Salai Godhum, Hudkeshwar Ridan Senour - 441304