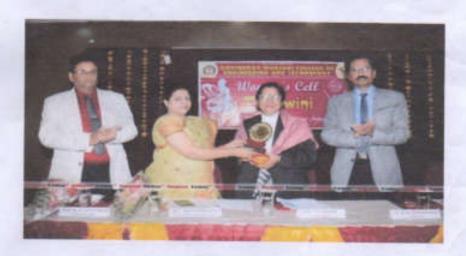

#### Date: 8th March 2014

Women's cell 'Tejaswini' of Govindrao Wanjari College of Engineering &Technology celebrates International Women's Day under the guidance of guest Adv. Tejaswini Khade. She guided girls' students on the awareness of law for effective implementation. Smita Wanjari, Treasurer, Amar Sewa Mandal acquainted the students about the background of how women's day came into existence and its importance. Prominently present were Dr. S.B. Deshpande, Principal; Prof. S.S. Uttarwar, Vice —Principal and the women cell incharge Prof. J.A. Mahendra.

No. of Participant: Total 52 student get participated in the event.