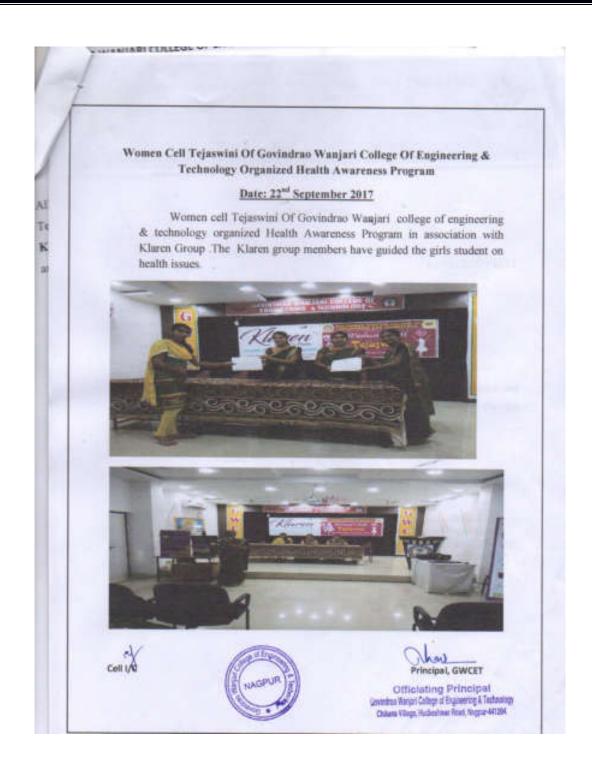

# Institutional Values and Best Practices 7.1.1 Gender Equity Promotion Programs Organized By The Institution

## **INDEX**

| Sr.No. | Content                                            | Date                            | Page No. |
|--------|----------------------------------------------------|---------------------------------|----------|
| 1      | Report of International Women's Day                | 8th March 2014                  | 1-2      |
|        | Celebration                                        |                                 |          |
| 2      | Rangoli Making Competition Organized By            | 10th October 2014               | 3-4      |
|        | Women Cell Tejaswini                               |                                 |          |
| 3      | Report Of Poster Competition Organised By          | 18th July 2016                  | 5-6      |
|        | Women Cell Tejaswini                               |                                 |          |
| 4      | <b>Interaction Session Conducted By Women Cell</b> | 29th August 2016                | 7-11     |
|        | Tejaswini                                          |                                 |          |
| 5      | Graffiti Painting Competition "Save Girls          | 28th August 2017                | 12       |
|        | Child"                                             |                                 |          |
| 6      | Health Awareness Program                           | 22 <sup>nd</sup> September 2017 | 13-15    |
| 7      | Celebration Of International Women's Day           | 08th March 2018                 | 16-18    |
| 8      | Health Awareness Program By P&G                    | 21st September 2018             | 19-20    |
| 9      | Women's Day Celebration                            | 8th March 2019                  | 21       |
| 10     | Summary Report                                     | -                               | 22       |