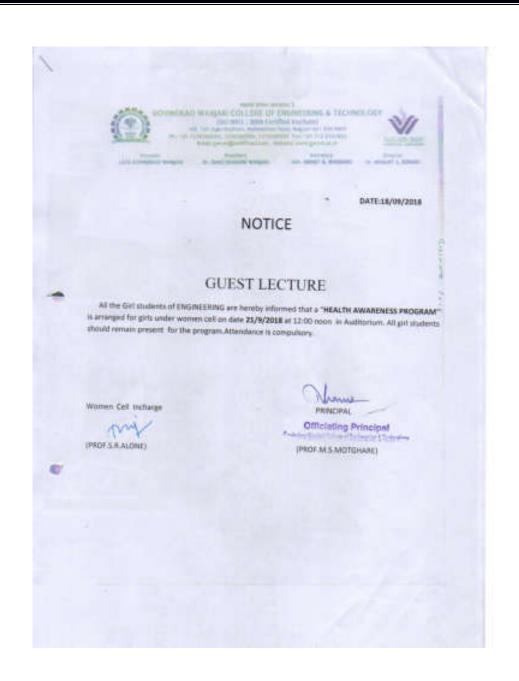

## **INDEX**

| Sr.No. | Content                                            | Date                            | Page No. |
|--------|----------------------------------------------------|---------------------------------|----------|
| 1      | Report of International Women's Day                | 8th March 2014                  | 1-2      |
|        | Celebration                                        |                                 |          |
| 2      | Rangoli Making Competition Organized By            | 10th October 2014               | 3-4      |
|        | Women Cell Tejaswini                               |                                 |          |
| 3      | Report Of Poster Competition Organised By          | 18th July 2016                  | 5-6      |
|        | Women Cell Tejaswini                               |                                 |          |
| 4      | <b>Interaction Session Conducted By Women Cell</b> | 29th August 2016                | 7-11     |
|        | Tejaswini                                          |                                 |          |
| 5      | Graffiti Painting Competition "Save Girls          | 28th August 2017                | 12       |
|        | Child"                                             |                                 |          |
| 6      | Health Awareness Program                           | 22 <sup>nd</sup> September 2017 | 13-15    |
| 7      | Celebration Of International Women's Day           | 08th March 2018                 | 16-18    |
| 8      | Health Awareness Program By P&G                    | 21st September 2018             | 19-20    |
| 9      | Women's Day Celebration                            | 8th March 2019                  | 21       |
| 10     | Summary Report                                     | -                               | 22       |