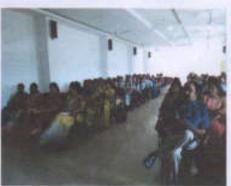

#### Date: 8th March 2014

Women's cell 'Tejaswini' of Govindrao Wanjari College of Engineering &Technology celebrates International Women's Day under the guidance of guest Adv. Tejaswini Khade. She guided girls' students on the awareness of law for effective implementation. Smita Wanjari, Treasurer, Amar Sewa Mandal acquainted the students about the background of how women's day came into existence and its importance. Prominently present were Dr. S.B. Deshpande, Principal; Prof. S.S. Uttarwar, Vice —Principal and the women cell incharge Prof. J.A. Mahendra.

No. of Participant: Total 52 student get participated in the event.