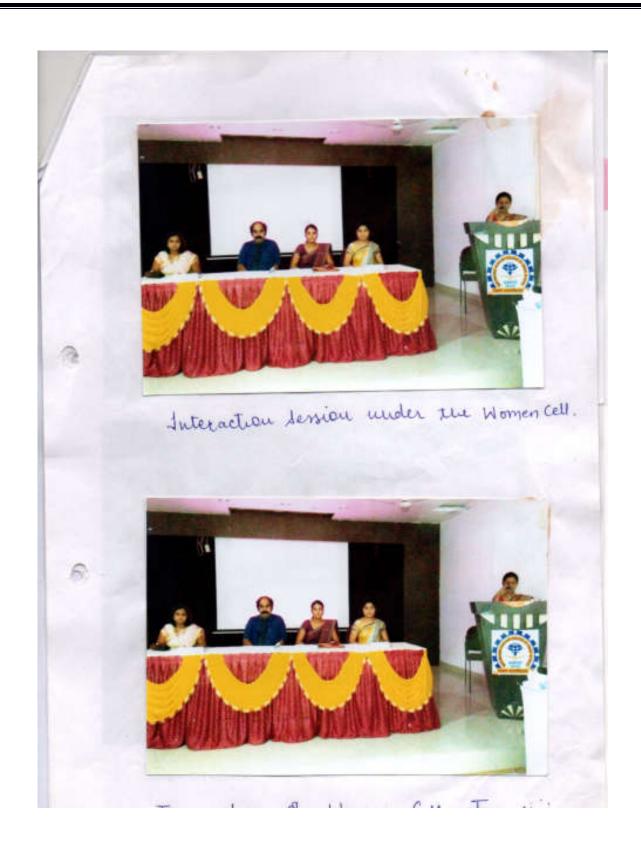

| allagae       |

#### NOTICE

All the girl students of B.E., polytechnic & all staff Members (female) are hereby informed that under the women cell 'Tejaswini' an Interaction session is arranged on 29/08/2016 at 3.00 P.M. at second floor seminar Hall.

M.M.Yengale

Dr.Hemant Sonare

Director, G.W.C.E.T.

Hom

85U - F M-RKC = Di 5.0% P. Wy - BENSLY



#### INTERACTION SESSION CONDUCTED BY WOMEN CELL TEJASWINI

Date: 29 August 2016

Interaction Session was organized by Women cell Tejaswini. A presentation on "Women Empowerment" is delivered by Prof.S.P.Bhorkar. This was the platform for girls Students to give their idea and to encourage them. Here difficulties of girl students in and out of campus were also discussed.







Director, GWCET

Elitroptor

Sevente Physician Christian Christian

Orland Physician Christian Christian

Name of Event: INTERACTION SESSION BY WOMEN CELL

Date: 29 AUGUST 2016

| Sr.No. | Name of Student       | Branch | Year      | Signature     |
|--------|-----------------------|--------|-----------|---------------|
| 1      | Bhagarashri Thakre    | ctvtl  | Backine   | Cothatine     |
| 2      | Harshita R Bh